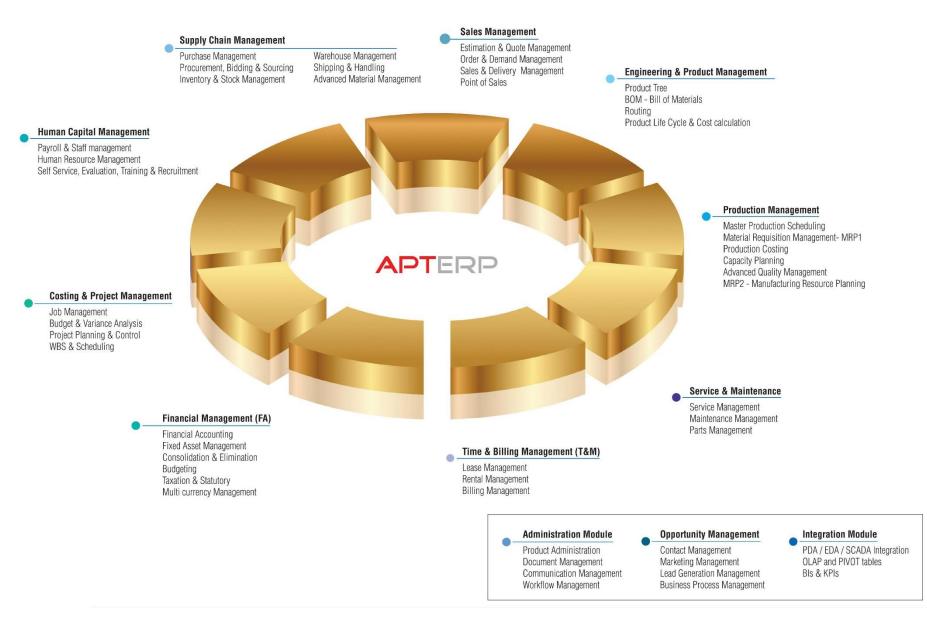

APTERP, from the house of ABC, is a holistic business IT solution, developed keeping in mind the requirements of managing all the business entities of an organization under a single roof. It addresses all the business modules, namely, Procurement, Inventory, Production, Sales, Finance, QC, Payroll & HR, and Asset Management. Complimenting these functionalities is the facility to view managerial reports for effective decision-making.

APTERP seamlessly integrates all the branches to the corporate office, hence providing access to business processes from a single application. The system is highly adaptable, allowing easy customization, and helps you cope with constant change of including multiple entity, currency, & location deployment. The solution employs user-friendly graphical interface for ease of handling the functions required by the users. It clearly defines the workflow and effectively assists in managing each process. Since the system connects all locations, the top management can avail the real time information of the dayto-day activities at any given point of time. The solution is developed in conformity with the regional requirements of economic and legal statutes.