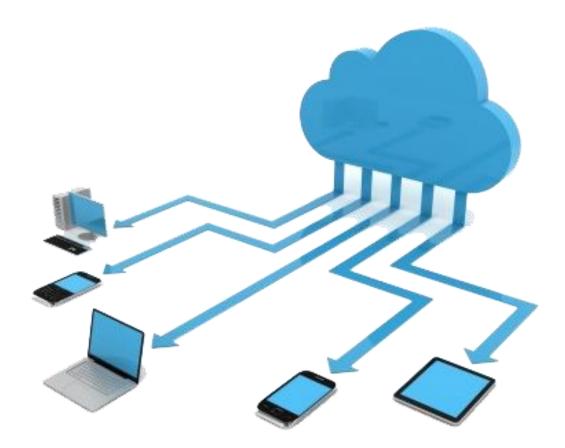

#### ACCESS FROM ANYWHERE

# APTW3 MOBILE

Mobility enables connectivity with everywhere. APT on Mobile enable your internal and external partners' (Clients, Vendors, Employees & Partners) to operate their business needs in your mobile at any time. APT Mobility works on Android, IOS and Windows platforms to connect with any devices. APT Mobility helps to view all the documents for various authorizations & approvals in real time in addition to viewing data analytics in the form of Workflows, BIs, KPIs and Dash Boards.