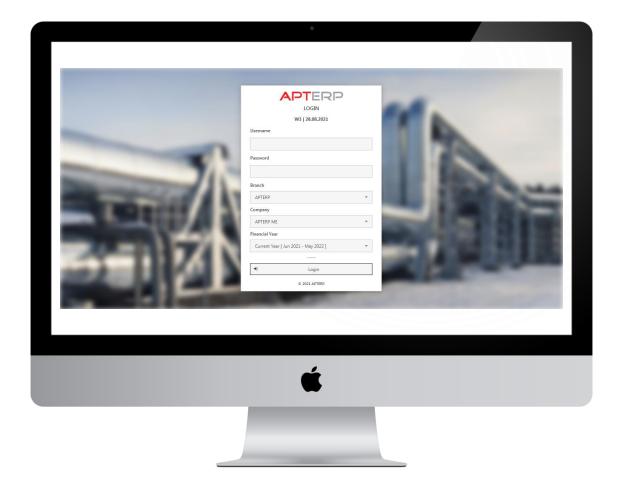

#### APTW3

APTW3 has been developed fully on JAVA framework to operate as a thin client from any location. It's a purely web based application. The application can be run on Windows/MAC/Linux OS and support multi databases -MSSQL, Oracle & MySQL. It enables multi lingual and can be used as per the country specific requirements using setup control panel. APTW3 provides safe and secure on line access guarantee with Secure Socket Layer (SSL) technology. In addition it provides secured user accounts authorization with OTP (One time password) technology. APTW3 is developed as SOA (Service Oriented Architecture) for communicating with other APT modules or other applications.

# APTW3 WEB

APT on Web has been developed fully on JAVA framework to operate as a thin client from any location. The application can be run on Windows/MAC/Linux OS and support multi databases – MSSQL, Oracle & MySQL. It enables multi lingual and can be used as per the country specific requirements using setup control panel. APTW3 provides safe and secure on line access guarantee with Secure Socket Layer (SSL) technology. In addition it provides secured user accounts authorization with OTP (One time password) technology. APTW3 is developed as SOA (Service Oriented Architecture) for communicating with other APT modules or other applications.