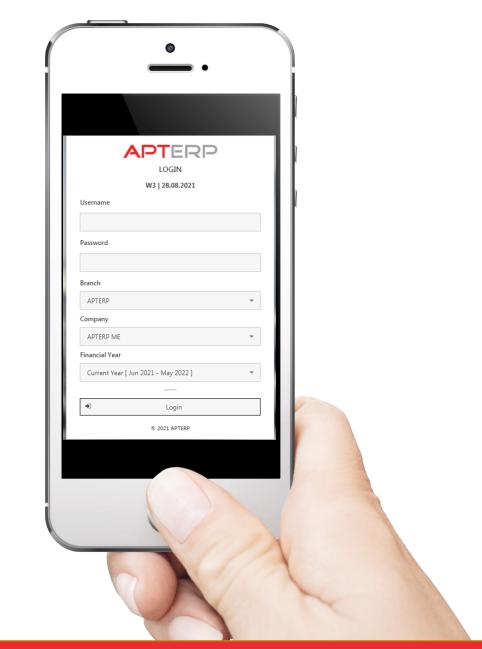

#### APTW3

APTW3 has been developed fully on JAVA framework to operate as a thin client from any location. It's a purely web based application. The application can be run on Windows/MAC/Linux OS and support multi databases -MSSQL, Oracle & MySQL. It enables multi lingual and can be used as per the country specific requirements using setup control panel. APTW3 provides safe and secure on line access guarantee with Secure Socket Layer (SSL) technology. In addition it provides secured user accounts authorization with OTP (One time password) technology. APTW3 is developed as SOA (Service Oriented Architecture) for communicating with other APT modules or other applications.

#### ACCESS FROM ANYWHERE