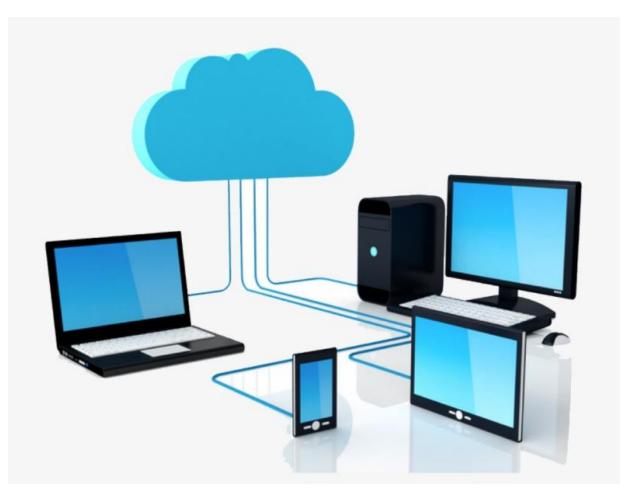

#### APTW3

APTW3 has been developed fully on JAVA framework to operate as a thin client from any location. It's a purely web based application. The application can be run on Windows/MAC/Linux OS and support multi databases -MSSQL, Oracle & MySQL. It enables multi lingual and can be used as per the country specific requirements using setup control panel. APTW3 provides safe and secure on line access guarantee with Secure Socket Layer (SSL) technology. In addition it provides secured user accounts authorization with OTP (One time password) technology. APTW3 is developed as SOA (Service Oriented Architecture) for communicating with other APT modules or other applications.

#### ACCESS FROM ANYWHERE

# APTW3 WEB

APT on Web has been developed fully on JAVA framework to operate as a thin client from any location. The application can be run on Windows/MAC/Linux OS and support multi databases – MSSQL, Oracle & MySQL. It enables multi lingual and can be used as per the country specific requirements using setup control panel. APTW3 provides safe and secure on line access guarantee with Secure Socket Layer (SSL) technology. In addition it provides secured user accounts authorization with OTP (One time password) technology. APTW3 is developed as SOA (Service Oriented Architecture) for communicating with other APT modules or other applications.